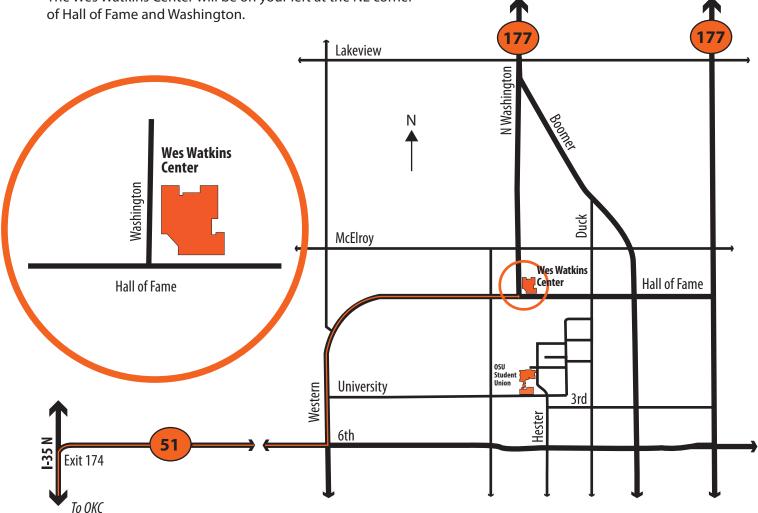

## From Oklahoma City - I-35 North

Stillwater is approximately 74 miles from Will Rogers World Airport in Oklahoma City. All major commercial airlines have flights into Oklahoma City and car rentals are available at the airport.

## **Directions**

- Travel I-35 N for 40 miles, take the **Stillwater Exit (Exit 174** to the right) onto Highway 51 heading east.
- Travel approximately 17 miles.
- Highway 51 becomes **6th Street**.
- Turn left onto Western Street.
- Western Street becomes Hall of Fame.
- Continue on Hall of Fame to Washington Street.
  The Wes Watkins Center will be on your left at the NE corner