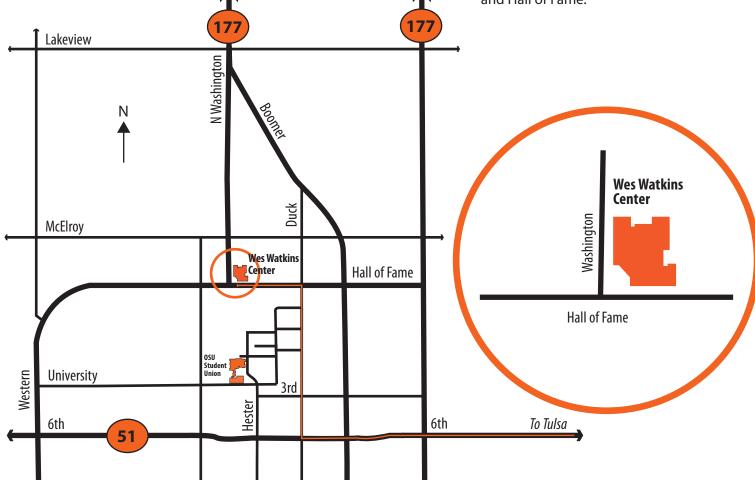

## **Directions**

- Highway 51 becomes 6th Street.
- Travel through Stillwater to Duck Street (7th traffic light).
- Turn right onto Duck Street.
- Turn left onto Hall of Fame.
- The Wes Watkins Center will be on your right at the corner of Washington and Hall of Fame. Lakeview