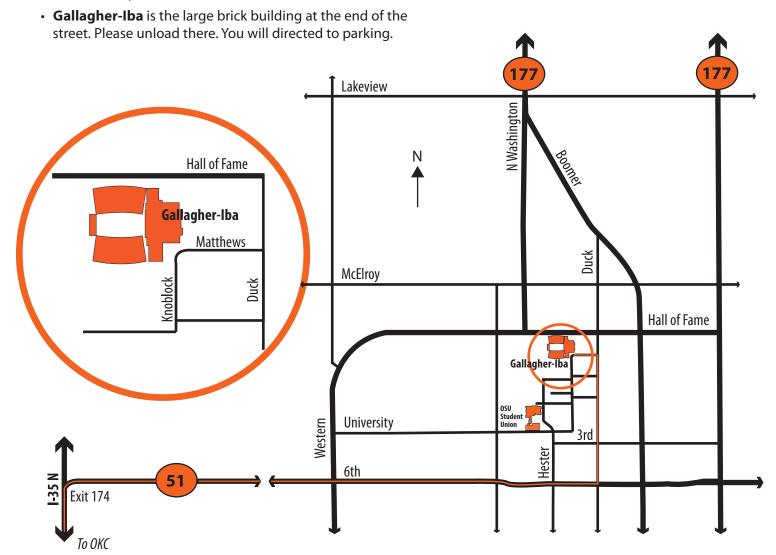

## Directions to Career Services Events **Gallagher Iba Arena**

## **Directions**

- Travel I-35 N for 40 miles, take the Stillwater Exit (Exit 174 to the right) onto Highway 51 heading east.
- Travel approximately 17 miles.
- Highway 51 becomes 6th Street.
- Travel through Stillwater to Duck Street (9th traffic light).
- Turn left onto Duck Street.
- Turn **left on Matthews** (side street just past Miller and before Hall of Fame) .