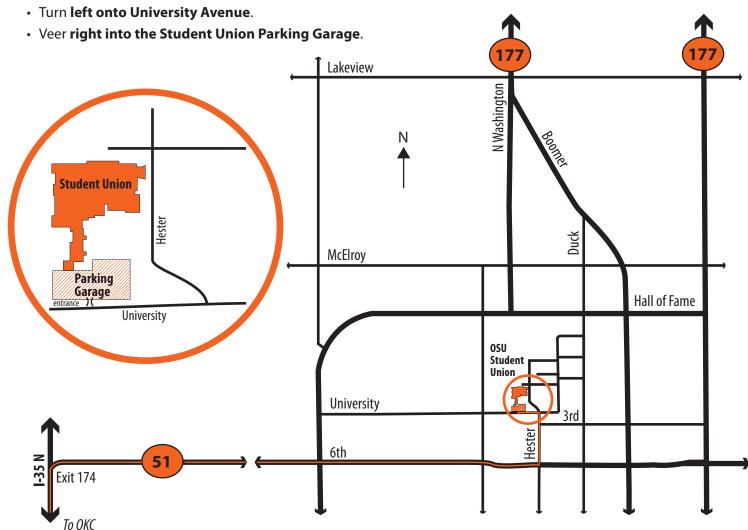

## Directions to Oklahoma State University Career Services

360 Student Union | Stillwater, OK 74078 | (405) 744-5253

## **Directions**

- From I-35 N, take the **Stillwater Exit (Exit 174** to the right) onto Highway 51 heading east.
- Travel approximately 17 miles.
- Highway 51 becomes 6th Street.
- Travel through Stillwater to Hester Street (8th traffic light).
- Turn left onto Hester Street.